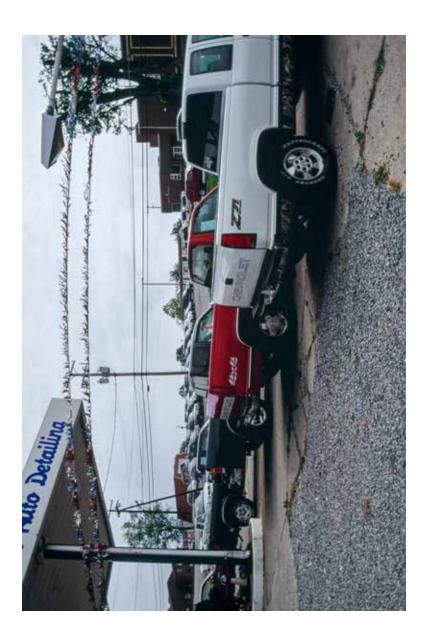

The project looks at the meanings that establish a conceptual connection between different landscapes linked by the same name. This link, which at the start is purely toponymical, makes it possible to connect and establish a relation between very different and geographically remote realities. A link which, having been formally registered and following the same protocol (compositional neutrality of an image, vanishing points, no people, distance to the object, format, etc.), provides us with tools to establish main coordinates on which one can find and analyse other elements of continuity, such as the typical architecture or vehicles of the American Way of Life, that determinates the image of the American landscape. This allows us to think about a territory visually homogeneous despite the big distances that can separate one Berlin to another.